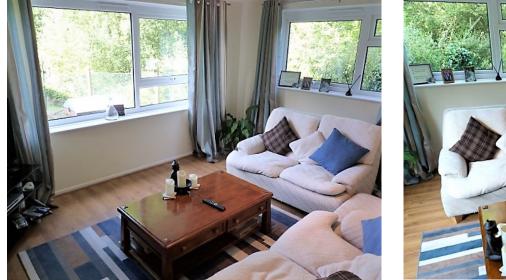

SITTING ROOM 15'01" x 13'10" Windows to rear over looking communal gardens and woodland.

KITCHEN/BREAKFAST ROOM 10'04" x 9'04" Fitted range of attractive wall and floor units with complementary worksurfaces over, stainless steel sink and drainer unit with mixer tap, built-in cooker with inset hob and extractor over, space and plumbing for washing machine, space for fridge/freezer, space for dining table, window overlooking woodland.