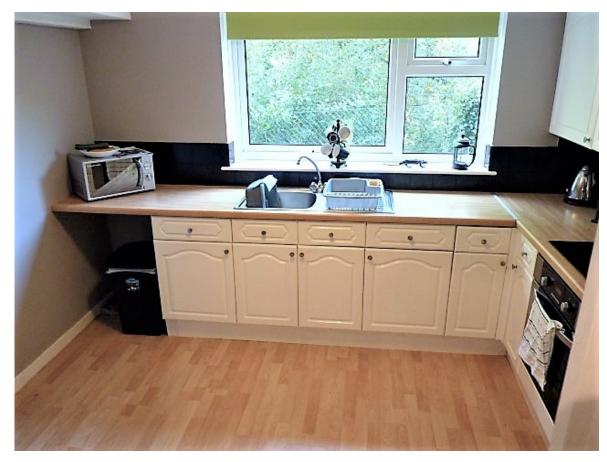

SITTING ROOM 15'01" x 13'10" Windows to rear over looking communal gardens and woodland.

KITCHEN/BREAKFAST ROOM 10'04" x 9'04" Fitted range of attractive wall and floor units with complementary worksurfaces over, stainless steel sink and drainer unit with mixer tap, built-in cooker with inset hob and extractor over, space and plumbing for washing machine, space for fridge/freezer, space for dining table, window overlooking woodland.