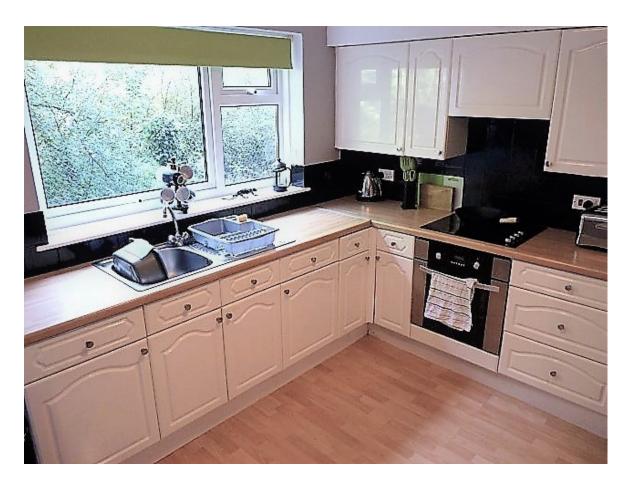

SITTING ROOM 15'01" x 13'10" Windows to rear over looking communal gardens and woodland.

KITCHEN/BREAKFAST ROOM 10'04" x 9'04" Fitted range of attractive wall and floor units with complementary worksurfaces over, stainless steel sink and drainer unit with mixer tap, built-in cooker with inset hob and extractor over, space and plumbing for washing machine, space for fridge/freezer, space for dining table, window overlooking woodland.