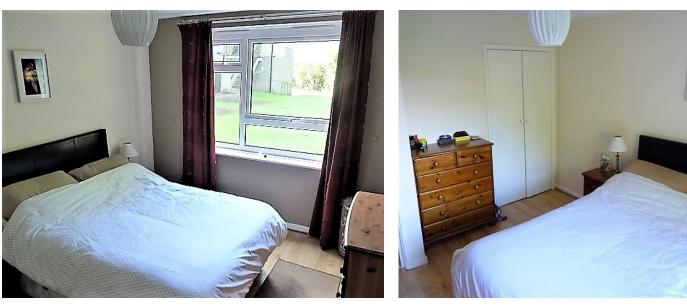

BEDROOM 13'10" x 10'09" Double wardrobe cupboard, window to the rear, overlooking the communal gardens.

BATHROOM White suite comprising low level WC, pedestal wash handbasin, bath with plumbed-in shower over.