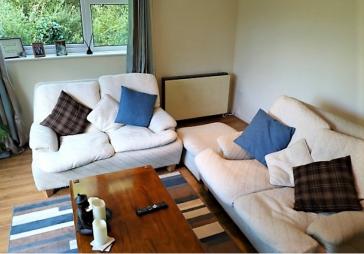

SITTING ROOM 15'01" x 13'10" Windows to rear over looking communal gardens and woodland.

KITCHEN/BREAKFAST ROOM 10'04" x 9'04" Fitted range of attractive wall and floor units with complementary worksurfaces over, stainless steel sink and drainer unit with mixer tap, built-in cooker with inset hob and extractor over, space and plumbing for washing machine, space for fridge/freezer, space for dining table, window overlooking woodland.