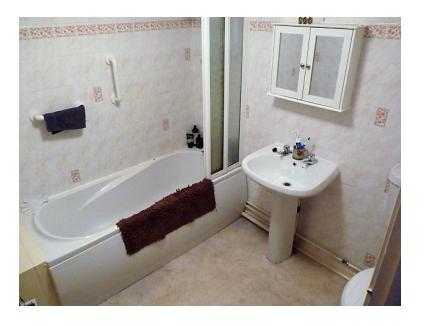

BEDROOM 13'10" x 10'09" Double wardrobe cupboard, window to the rear, overlooking the communal gardens.

BATHROOM White suite comprising low level WC, pedestal wash handbasin, bath with plumbed-in shower over.