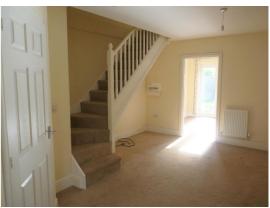

Attractive fitted blinds and curtains to patio doors

Doors to garden with gate to rear of property and parking bay

**Living room** - 17'8 x 12'10 Good sized room with attractive curtains fitted

**Downstairs cloakroom -**