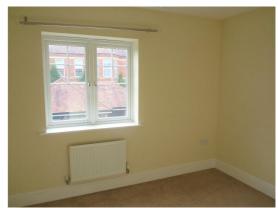

## **First Floor**

**Bedroom 1** - 12'10 x 12'2 large double room with convenient space for wardrobes. Curtains fitted

**Bedroom 2** - 12'10 X 8'4 with built in cupboard with heater ( as airing cupboard) Curtains fitted