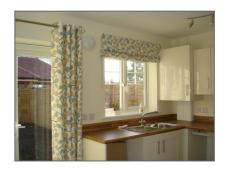

Attractive fitted blinds and curtains to patio doors

Doors to garden with gate to rear of property and parking bay

**Living room** - 17'8 x 12'10 Good sized room with attractive curtains fitted

**Downstairs cloakroom -**