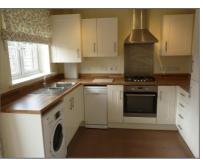

Good sized garden with gate leading to car port

**Kitchen / Dining room** - 12'10 x 9'10 Fitted with modern units with built in fridge/freezer, slimline dishwasher, oven, hob and extractor space for washing machine