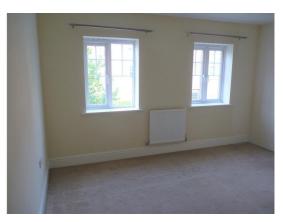

## **First Floor**

**Bedroom 1** - 12'10 x 12'2 large double room with convenient space for wardrobes. Curtains fitted

**Bedroom 2** - 12'10 X 8'4 with built in cupboard with heater ( as airing cupboard) Curtains fitted