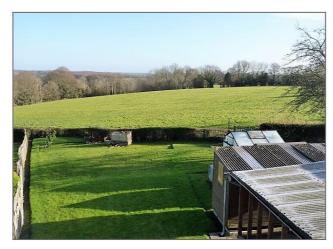

**Rear Garden** - Large rear garden with spectacular and far-reaching views across the Weald, backing onto fields, laid to lawn with a paved seating area, two garden sheds, greenhouse, fence and hedge enclosed, pedestrian gateway into the field behind.