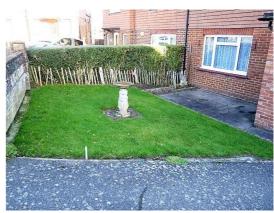

#### **Exterior**

**Driveway and Front Garden** - Driveway providing off-road parking for a number of vehicles leading to the single garage and further carport. Front garden laid to lawn with mature rose bed enclosed by a stone wall and double gates.