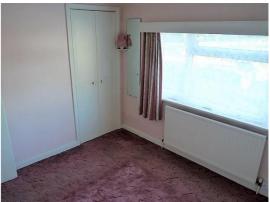

## **First Floor**

**Landing** - Hatch to loft space, window overlooking the rear garden and views.

Bedroom 1 - 10'09" x 8'09" Window to the front.

**Bedroom 2** - 9'10" x 8'05" Built-in double wardrobe cupboard, further built-in deep storage cupboard with shelving, window to the front.