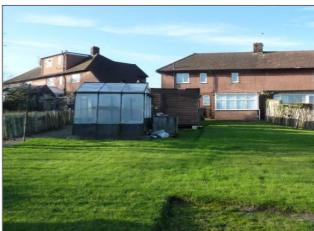

**Rear Garden** - Large rear garden with spectacular and far-reaching views across the Weald, backing onto fields, laid to lawn with a paved seating area, two garden sheds, greenhouse, fence and hedge enclosed, pedestrian gateway into the field behind.