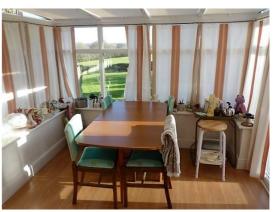

**Conservatory** - 9'08" x 9'09" UPVC glazed conservatory on low level brick walling, fitted ceiling blinds, door to the rear garden, far-reaching views across the Weald.