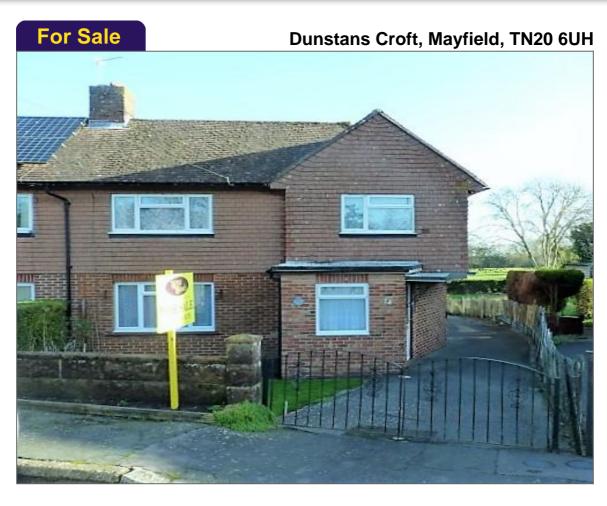

# £330,000

## 3 bedroom Semi-Detached

- ✓ Attractive 3 Bedroom Semi-detached House
- Sought-after Mayfield village
- Needs updating
- ✓ Kitchen, 2 Receps., Bathroom & Cloakroom
- Driveway, Garage and Carport
- ✓ Large Rear Garden
- Views across the Weald
- NO ONWARD CHAIN

### **Description**

An attractive semi-detached house with accommodation comprising entrance hall, kitchen, side hall, cloakroom, sitting room, conservatory, 3 bedrooms, bathroom, driveway, garage and car port, front and rear gardens. The property also benefits from UPVC double glazing and gas central heating and is offered for sale with no onward chain.