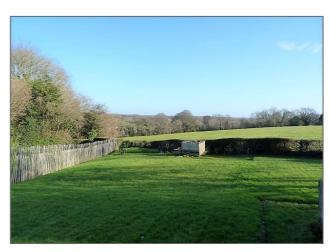

**Rear Garden** - Large rear garden with spectacular and far-reaching views across the Weald, backing onto fields, laid to lawn with a paved seating area, two garden sheds, greenhouse, fence and hedge enclosed, pedestrian gateway into the field behind.