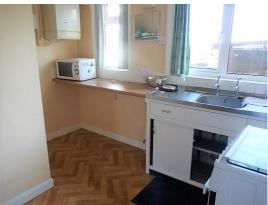

#### **Ground Floor**

**Entrance Hall** - UPVC half-glazed front door to the spacious entrance hall, window to the front, stairs rising to the first floor.

**Kitchen** - 11'06" x 7'04" widening to 10'08" Wall and base units with worksurfaces over stainless steel sink and double drainer unit, spaces and plumbing for washing machine and fridge/freezer, space for cooker, window over looking the rear garden, door to side hall.