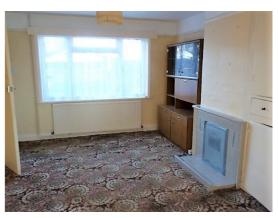

**Side Hall and Cloakroom** - Second entrance hallway with door to deep storage cupboard and door to cloakroom with high level cistern W.C., further door to the driveway and parking.

Sitting Room -  $13'10" \times 10'11"$  Built-in storage cupboards to the side of the tiled hearth and fireplace, window to the front, door to the conservatory.