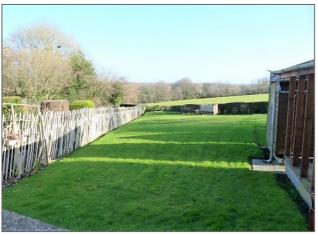

**Rear Garden** - Large rear garden with spectacular and far-reaching views across the Weald, backing onto fields, laid to lawn with a paved seating area, two garden sheds, greenhouse, fence and hedge enclosed, pedestrian gateway into the field behind.