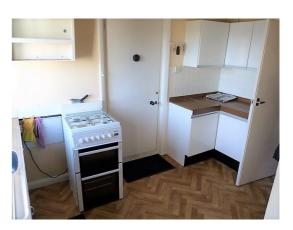

#### **Ground Floor**

**Entrance Hall** - UPVC half-glazed front door to the spacious entrance hall, window to the front, stairs rising to the first floor.

**Kitchen** - 11'06" x 7'04" widening to 10'08" Wall and base units with worksurfaces over stainless steel sink and double drainer unit, spaces and plumbing for washing machine and fridge/freezer, space for cooker, window over looking the rear garden, door to side hall.