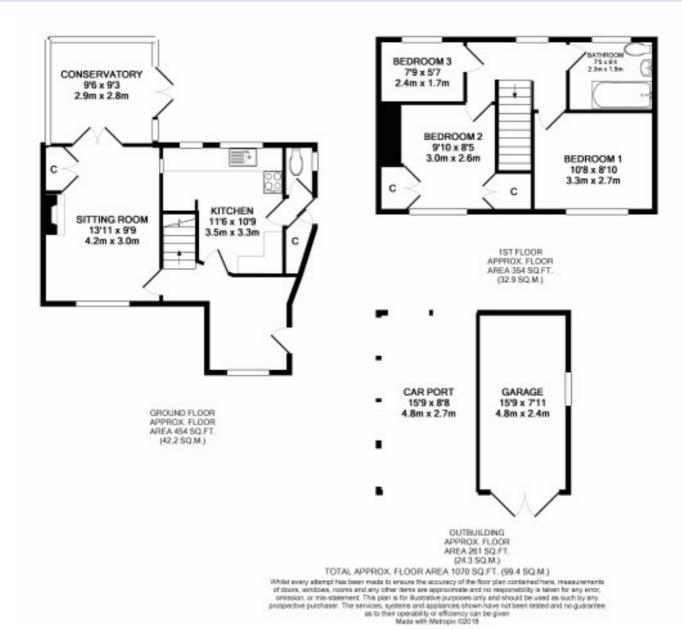

## **Floorplans**

### **Description**

An attractive semi-detached house with accommodation comprising entrance hall, kitchen, side hall, cloakroom, sitting room, conservatory, 3 bedrooms, bathroom, driveway, garage and car port, front and rear gardens. The property also benefits from UPVC double glazing and gas central heating and is offered for sale with no onward chain.

#### **Ground Floor**

**Entrance Hall** - UPVC half-glazed front door to the spacious entrance hall, window to the front, stairs rising to the first floor.

**Kitchen** - 11'06" x 7'04" widening to 10'08" Wall and base units with worksurfaces over stainless steel sink and double drainer unit, spaces and plumbing for washing machine and fridge/freezer, space for cooker, window over looking the rear garden, door to side hall.

**Side Hall and Cloakroom** - Second entrance hallway with door to deep storage cupboard and door to cloakroom with high level cistern W.C., further door to the driveway and parking.

Sitting Room -  $13'10" \times 10'11"$  Built-in storage cupboards to the side of the tiled hearth and fireplace, window to the front, door to the conservatory.

**Conservatory** - 9'08" x 9'09" UPVC glazed conservatory on low level brick walling, fitted ceiling blinds, door to the rear garden, far-reaching views across the Weald.

## **First Floor**

**Landing** - Hatch to loft space, window overlooking the rear garden and views.

Bedroom 1 - 10'09" x 8'09" Window to the front.

**Bedroom 2** - 9'10" x 8'05" Built-in double wardrobe cupboard, further built-in deep storage cupboard with shelving, window to the front.

E. lettings@westwoods.co.uk

W. www.westwoods.co.uk

**Bedroom 3** - 7'09" x 5'07" Window to the rear with far-reaching views.

**Bathroom** - White suite comprising panelled bath with Triton wall-mounted shower over, pedestal wash handbasin, low level W.C., part-tiled walls, window to the rear with views.

#### **Exterior**

**Driveway and Front Garden** - Driveway providing off-road parking for a number of vehicles leading to the single garage and further carport. Front garden laid to lawn with mature rose bed enclosed by a stone wall and double gates.

**Rear Garden** - Large rear garden with spectacular and far-reaching views across the Weald, backing onto fields, laid to lawn with a paved seating area, two garden sheds, greenhouse, fence and hedge enclosed, pedestrian gateway into the field behind.