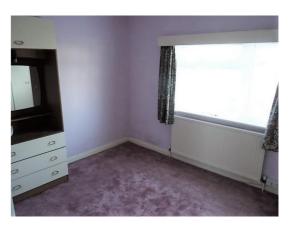

## **First Floor**

**Landing** - Hatch to loft space, window overlooking the rear garden and views.

Bedroom 1 - 10'09" x 8'09" Window to the front.

**Bedroom 2** - 9'10" x 8'05" Built-in double wardrobe cupboard, further built-in deep storage cupboard with shelving, window to the front.

E. lettings@westwoods.co.uk

W. www.westwoods.co.uk

**Bedroom 3** - 7'09" x 5'07" Window to the rear with far-reaching views.

**Bathroom** - White suite comprising panelled bath with Triton wall-mounted shower over, pedestal wash handbasin, low level W.C., part-tiled walls, window to the rear with views.