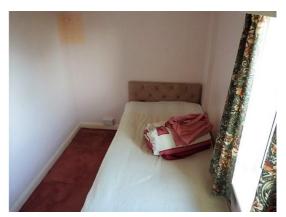

E. lettings@westwoods.co.uk

W. www.westwoods.co.uk

**Bedroom 3** - 7'09" x 5'07" Window to the rear with far-reaching views.

**Bathroom** - White suite comprising panelled bath with Triton wall-mounted shower over, pedestal wash handbasin, low level W.C., part-tiled walls, window to the rear with views.