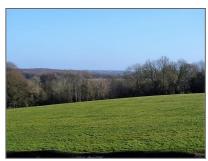

**Conservatory** - 9'08" x 9'09" UPVC glazed conservatory on low level brick walling, fitted ceiling blinds, door to the rear garden, far-reaching views across the Weald.

**Rear Garden** - Large rear garden with spectacular and far-reaching views across the Weald, backing onto fields, laid to lawn with a paved seating area, two garden sheds, greenhouse, fence and hedge enclosed, pedestrian gateway into the field behind.