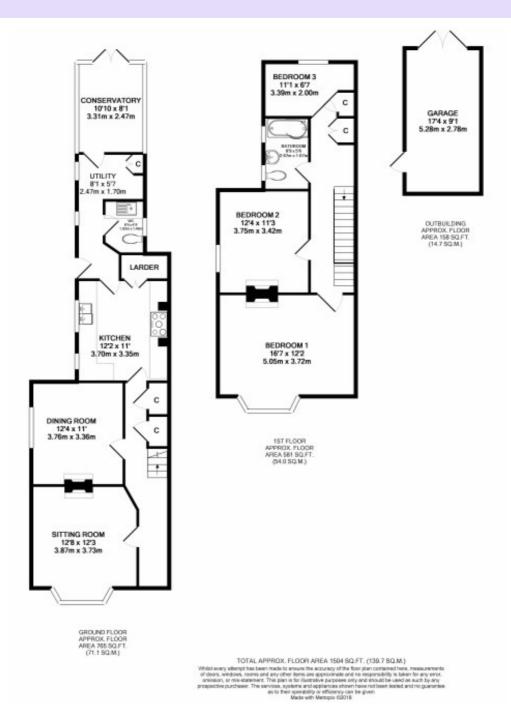

#### **Floorplans**

#### **Ground Floor**

**Entrance Porch** - Brick path leading to the covered entrance porch with original tiled floor, new front door which has been rebuilt using the original stained glass inserts.

**Entrance Hall** - Insulated oak floor, stairs rising to the first floor, two understairs storage cupboards.

**Sitting Room** - 14'03" x 12'08" Large bay window to the front providing useable space, feature cast iron open fireplace with marble surround and slate hearth, insulated oak floor.

**Dining Room** - 12'04" x 11'0" Cast iron 'Art Deco' style feature open fireplace with tiled hearth, insulated oak floor, window to the side with views.

**Kitchen/Breakfast Room** - 11'11" x 10'11" Ample cream coloured, solid wood, fitted wall and base units with granite worksurfaces over, large wall-mounted plate rack, further dresser style unit, double butler sink with mixer tap, built-in dishwasher, built-in microwave, built-in waste

### West Woods

bin, Falcon range cooker with 5 ring gas burner and extractor over, space for fridge-freezer, Amtico floor, kickspace heater, windows to the side with views, door to WALK-IN PANTRY with further storage cupboard, shelving and granite cold shelf, light and power.

**Rear Hallway** - A couple of steps down from the kitchen to the rear hallway, door to the driveway, tiled floor.

**Cloakroom** - White W.C., storage cupboards with worksurface over, modern butler sink, part-tiled wall, space and plumbing for washing machine, tiled floor, obscure glass window to the side.

**Utility Room** - Wall-mounted large storage cupboards, space for tumble dryer, tiled floor, window to the side.

**Conservatory** - Double glazed UPVC with stained glass fanlights over low brick wall, French doors to the rear garden, wall-mounted heater, tiled floor.

### **First Floor**

**Landing** - Spacious landing 21'04" in length, airing cupboard with wallmounted heater, large hatch with pull-down ladder to boarded loft housing Worcester central heating boiler, light and power connected, windows to front and rear.

**Bedroom 1** - 16'07" x 14'07" Large useable bay window with farreaching views to the South Downs, cast iron feature fireplace with tiled hearth.

**Bedroom 2** - 12'03" x 11'0" Cast iron Art Deco style feature fireplace, window to the side with views to the South Downs.

**Bedroom 3** - 11'01" x 6'06" Built-in wardrobe cupboard with hanging rails and shelving, window to the rear overlooking the garden.

**Family Bathroom** - White suite comprising low level W.C., pedestal wash handbasin with mirror and wall sconces over, P-shaped bath with plumbed-in shower over, fully tiled walls, ladder towel rail, obscure window and further small window to the side.

Garage and Driveway - Single garage with light and power connected, double doors to the front, side pedestrian door, driveway providing parking for up to 3 further vehicles.

Disclaimer: We do our best to ensure that our sales particulars are accurate