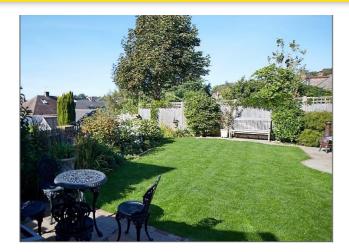

#### Exterior

Front and Rear Gardens - Front garden with hedging, flowers, shrubs and path to the front door. Rear garden mainly laid to lawn with mature trees and shrubs, numerous paved seating areas, flower borders and feature shrub beds, garden storage shed, water butts, gated side access to the driveway, outside tap, further storage area to the side, views.