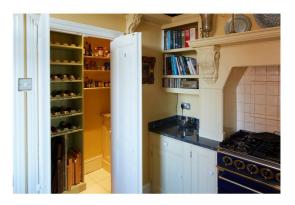

### West Woods

bin, Falcon range cooker with 5 ring gas burner and extractor over, space for fridge-freezer, Amtico floor, kickspace heater, windows to the side with views, door to WALK-IN PANTRY with further storage cupboard, shelving and granite cold shelf, light and power.

**Kitchen/Breakfast Room** - 11'11" x 10'11" Ample cream coloured, solid wood, fitted wall and base units with granite worksurfaces over, large wall-mounted plate rack, further dresser style unit, double butler sink with mixer tap, built-in dishwasher, built-in microwave, built-in waste