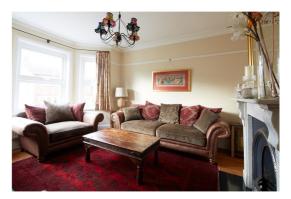

**Sitting Room** - 14'03" x 12'08" Large bay window to the front providing useable space, feature cast iron open fireplace with marble surround and slate hearth, insulated oak floor.

**Dining Room** - 12'04" x 11'0" Cast iron 'Art Deco' style feature open fireplace with tiled hearth, insulated oak floor, window to the side with views.