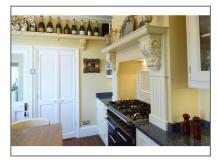

**Kitchen/Breakfast Room** - 11'11" x 10'11" Ample cream coloured, solid wood, fitted wall and base units with granite worksurfaces over, large wall-mounted plate rack, further dresser style unit, double butler sink with mixer tap, built-in dishwasher, built-in microwave, built-in waste

### West Woods

bin, Falcon range cooker with 5 ring gas burner and extractor over, space for fridge-freezer, Amtico floor, kickspace heater, windows to the side with views, door to WALK-IN PANTRY with further storage cupboard, shelving and granite cold shelf, light and power.