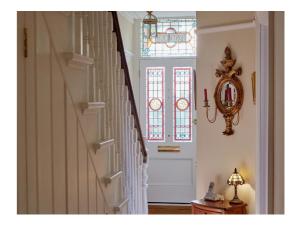

#### **Ground Floor**

**Entrance Porch** - Brick path leading to the covered entrance porch with original tiled floor, new front door which has been rebuilt using the original stained glass inserts.

**Entrance Hall** - Insulated oak floor, stairs rising to the first floor, two understairs storage cupboards.