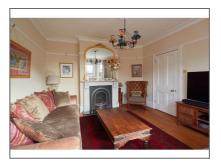

**Sitting Room** - 14'03" x 12'08" Large bay window to the front providing useable space, feature cast iron open fireplace with marble surround and slate hearth, insulated oak floor.

**Dining Room** - 12'04" x 11'0" Cast iron 'Art Deco' style feature open fireplace with tiled hearth, insulated oak floor, window to the side with views.