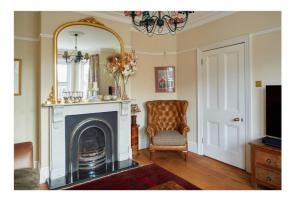

**Sitting Room** - 14'03" x 12'08" Large bay window to the front providing useable space, feature cast iron open fireplace with marble surround and slate hearth, insulated oak floor.

**Dining Room** - 12'04" x 11'0" Cast iron 'Art Deco' style feature open fireplace with tiled hearth, insulated oak floor, window to the side with views.