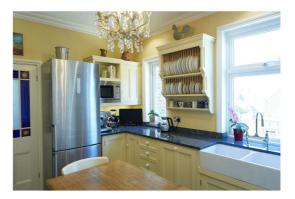

**Kitchen/Breakfast Room** - 11'11" x 10'11" Ample cream coloured, solid wood, fitted wall and base units with granite worksurfaces over, large wall-mounted plate rack, further dresser style unit, double butler sink with mixer tap, built-in dishwasher, built-in microwave, built-in waste

### West Woods

bin, Falcon range cooker with 5 ring gas burner and extractor over, space for fridge-freezer, Amtico floor, kickspace heater, windows to the side with views, door to WALK-IN PANTRY with further storage cupboard, shelving and granite cold shelf, light and power.