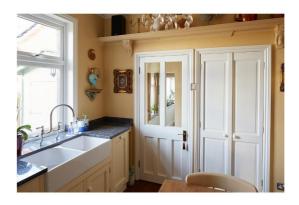

**Kitchen/Breakfast Room** - 11'11" x 10'11" Ample cream coloured, solid wood, fitted wall and base units with granite worksurfaces over, large wall-mounted plate rack, further dresser style unit, double butler sink with mixer tap, built-in dishwasher, built-in microwave, built-in waste

### West Woods

bin, Falcon range cooker with 5 ring gas burner and extractor over, space for fridge-freezer, Amtico floor, kickspace heater, windows to the side with views, door to WALK-IN PANTRY with further storage cupboard, shelving and granite cold shelf, light and power.