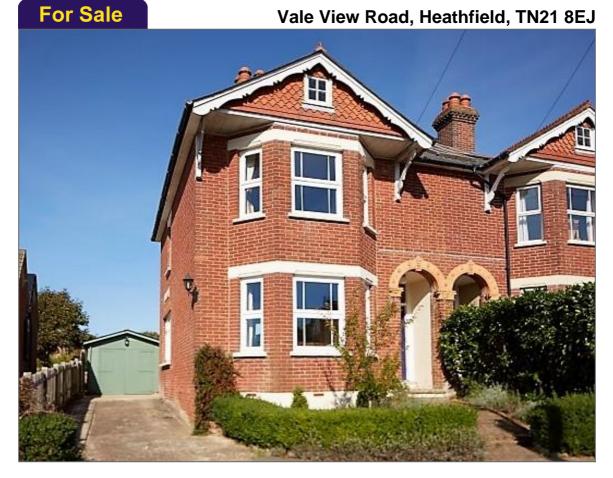

### **3 bedroom Semi-Detached**

- Immaculate semi-detached Victorian house
- Kitchen/Breakfast Room, walk-in Pantry
- Cloakroom and Utility Room
- ✓ Sitting Room and Dining Room
- Conservatory
- Three Bedrooms
- Front and Rear Gardens
- ✓ Garage and Driveway

#### **Description**

Not to be missed! An absolutely immaculate, beautifully maintained and extremely spacious Victorian semi-detached house with period features throughout. The accommodation comprises covered entrance porch, entrance hall, sitting room, dining room, kitchen with

walk-in pantry, utility room, cloakroom, conservatory, 3 bedrooms and family bathroom. Outside there are front and rear gardens, garage and driveway providing further parking for up to 3 vehicles. The property benefits from UPVC double glazing throughout and gas-fired central heating.

Garage and Driveway - Single garage with light and power connected, double doors to the front, side pedestrian door, driveway providing parking for up to 3 further vehicles.

Disclaimer: We do our best to ensure that our sales particulars are accurate