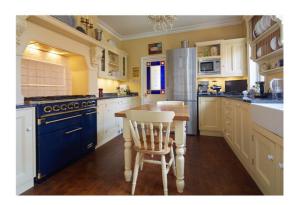

**Kitchen/Breakfast Room** - 11'11" x 10'11" Ample cream coloured, solid wood, fitted wall and base units with granite worksurfaces over, large wall-mounted plate rack, further dresser style unit, double butler sink with mixer tap, built-in dishwasher, built-in microwave, built-in waste

### West Woods

bin, Falcon range cooker with 5 ring gas burner and extractor over, space for fridge-freezer, Amtico floor, kickspace heater, windows to the side with views, door to WALK-IN PANTRY with further storage cupboard, shelving and granite cold shelf, light and power.