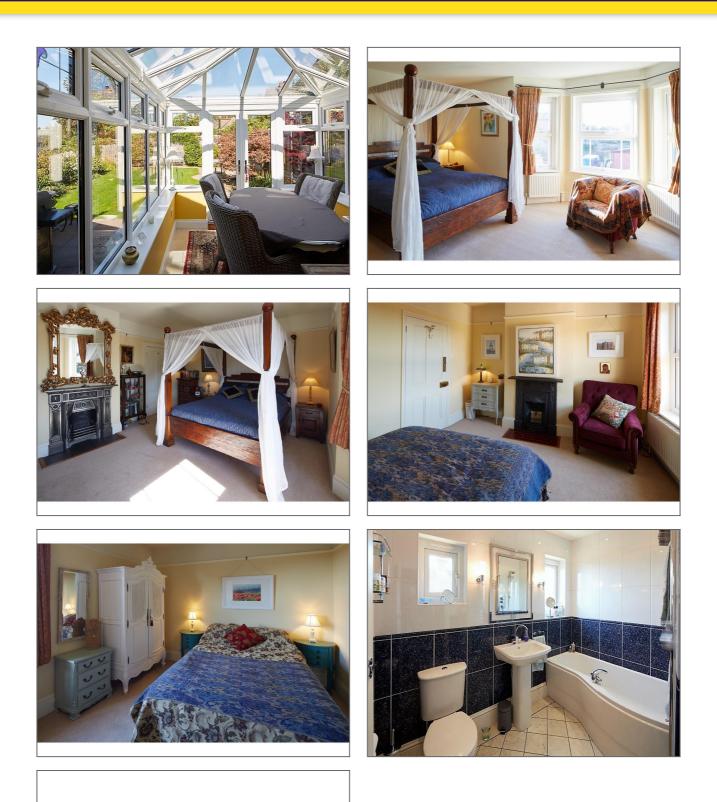

**Utility Room** - Wall-mounted large storage cupboards, space for tumble dryer, tiled floor, window to the side.

**Conservatory** - Double glazed UPVC with stained glass fanlights over low brick wall, French doors to the rear garden, wall-mounted heater, tiled floor.

**Bedroom 1** - 16'07" x 14'07" Large useable bay window with farreaching views to the South Downs, cast iron feature fireplace with tiled hearth.

**Bedroom 2** - 12'03" x 11'0" Cast iron Art Deco style feature fireplace, window to the side with views to the South Downs.

**Bedroom 3** - 11'01" x 6'06" Built-in wardrobe cupboard with hanging rails and shelving, window to the rear overlooking the garden.

**Family Bathroom** - White suite comprising low level W.C., pedestal wash handbasin with mirror and wall sconces over, P-shaped bath with plumbed-in shower over, fully tiled walls, ladder towel rail, obscure window and further small window to the side.