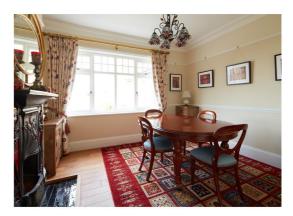

**Sitting Room** - 14'03" x 12'08" Large bay window to the front providing useable space, feature cast iron open fireplace with marble surround and slate hearth, insulated oak floor.

**Dining Room** - 12'04" x 11'0" Cast iron 'Art Deco' style feature open fireplace with tiled hearth, insulated oak floor, window to the side with views.