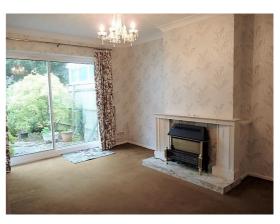

**Sitting Room** - 14'10" x 10'09" (max) Fireplace with wooden mantle and surround, marble effect hearth, Dimplex electric fire (untested), gas point, sliding doors to patio area.

**Sun Room** - 10'06" x 7'09" Low wall and part-glazed, electric wall heater (untested), polycarbonate roof.