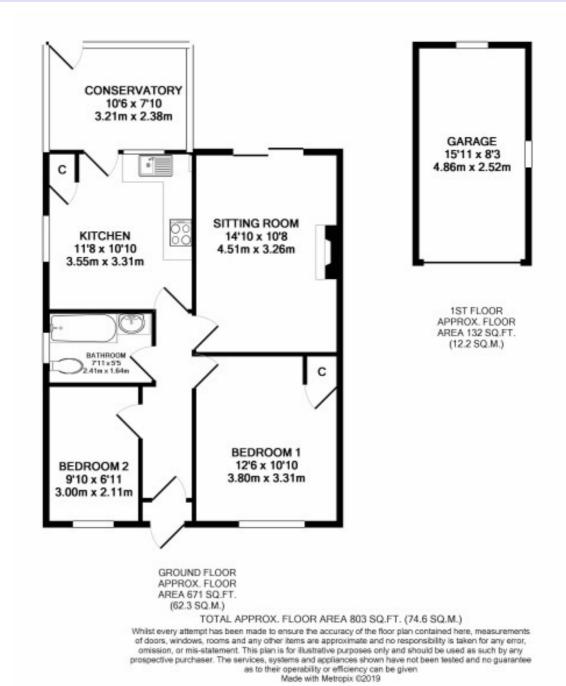

## **Ground Floor**

**Hallway** - Modern UPVC double glazed front door with further inner door to the hallway, hatch to loft space.

**Kitchen/Breakfast Room** - 11'07" x 10'11" Range of wall and base units with laminate work surfaces over, stainless steel sink and drainer unit with mixer taps, space for electric cooker, space and plumbing for washing machine, larder cupboard, wall-mounted gas-fired boiler, door to sun room, windows to the side and rear.

**Sitting Room** - 14'10" x 10'09" (max) Fireplace with wooden mantle and surround, marble effect hearth, Dimplex electric fire (untested), gas point, sliding doors to patio area.

**Sun Room** - 10'06" x 7'09" Low wall and part-glazed, electric wall heater (untested), polycarbonate roof.

**Bedroom 1** - 12'06" x 10'10" Built-in cupboard with small radiator, further cupboard over, window overlooking the front garden.

**Bedroom 2** - 9'10" x 6'11" Window overlooking the front garden.

E. lettings@westwoods.co.uk
W. www.westwoods.co.uk

**Bathroom** - White suite comprising low level W.C., panelled bath with mixer tap and handheld shower, vanity unit with inset basin and double cupboard under, window to the side.

#### **Floorplans**

T . 01435 865151
E. lettings@westwoods.co.uk
W. www.westwoods.co.uk