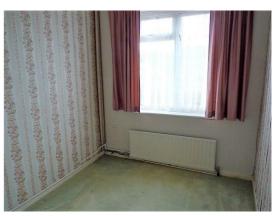

**Bedroom 1** - 12'06" x 10'10" Built-in cupboard with small radiator, further cupboard over, window overlooking the front garden.

**Bedroom 2** - 9'10" x 6'11" Window overlooking the front garden.

E. lettings@westwoods.co.uk
W. www.westwoods.co.uk