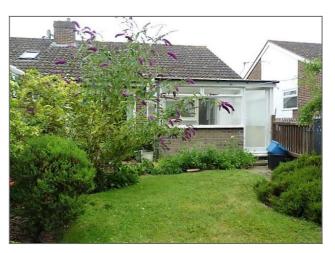

#### **Description**

A semi-detached bungalow requiring some updating in a popular cul-desac with accommodation comprising hallway, kitchen/breakfast room, sitting room, sun room, 2 bedrooms and bathroom. Outside there are attractive front and rear gardens and a driveway leading to a single garage.

**Rear Garden** - An attractive fence enclosed garden also laid to lawn with mature shrubs and plants, patio seating area, pedestrian gate to the driveway and garage.

**Disclaimer:** We do our best to ensure that our sales particulars are accurate and are not misleading. We also ask our clients to check their own sales particulars and verify the information. Therefore, these particulars, whilst believed to be accurate are set out as a general outline for guidance only and do not constitute any part of an offer or contract. Intending purchasers should not rely on them as statements or representation of fact, but must satisfy themselves by inspection or otherwise as to their accuracy. We have not carried out a detailed survey nor tested the services, appliances and specific fittings. Room sizes should not be relied upon for carpets and furnishings, and the measurements given are approximate.