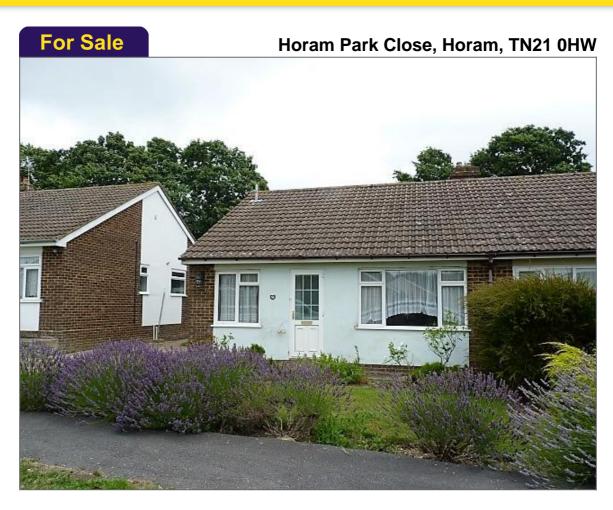

# £240,000

# 2 bedroom Semi-detached Bungalow

- ✓ Semi-detached Bungalow
- 2 Bedrooms
- Kitchen/Breakfast Room
- ✓ Sitting Room and Sun Room
- Front and Rear Gardens
- Driveway and Single Garage
- ✓ Sought-after cul-de-sac
- ✓ Walking distance to Horam village

#### **Description**

A semi-detached bungalow requiring some updating in a popular cul-desac with accommodation comprising hallway, kitchen/breakfast room, sitting room, sun room, 2 bedrooms and bathroom. Outside there are attractive front and rear gardens and a driveway leading to a single garage.

#### **Exterior**

**Driveway, Garage and Front Garden.** - Front garden laid to lawn, flower borders with mature shrubs and a lavendar border, path to front door. Driveway to the single garage with an up-and-over door.