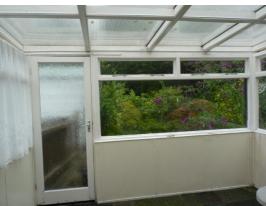

**Sitting Room** - 14'10" x 10'09" (max) Fireplace with wooden mantle and surround, marble effect hearth, Dimplex electric fire (untested), gas point, sliding doors to patio area.

**Sun Room** - 10'06" x 7'09" Low wall and part-glazed, electric wall heater (untested), polycarbonate roof.