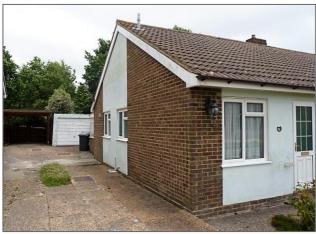

#### **Description**

A semi-detached bungalow requiring some updating in a popular cul-desac with accommodation comprising hallway, kitchen/breakfast room, sitting room, sun room, 2 bedrooms and bathroom. Outside there are attractive front and rear gardens and a driveway leading to a single garage.

#### **Exterior**

**Driveway, Garage and Front Garden.** - Front garden laid to lawn, flower borders with mature shrubs and a lavendar border, path to front door. Driveway to the single garage with an up-and-over door.