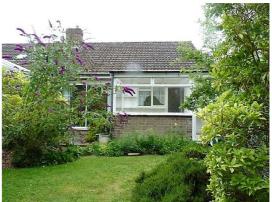

#### **Description**

A semi-detached bungalow requiring some updating in a popular cul-desac with accommodation comprising hallway, kitchen/breakfast room, sitting room, sun room, 2 bedrooms and bathroom. Outside there are attractive front and rear gardens and a driveway leading to a single garage.

**Sitting Room** - 14'10" x 10'09" (max) Fireplace with wooden mantle and surround, marble effect hearth, Dimplex electric fire (untested), gas point, sliding doors to patio area.

**Sun Room** - 10'06" x 7'09" Low wall and part-glazed, electric wall heater (untested), polycarbonate roof.