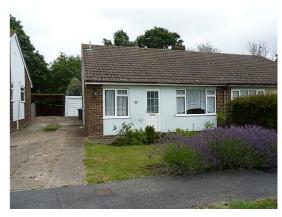

#### **Description**

A semi-detached bungalow requiring some updating in a popular cul-desac with accommodation comprising hallway, kitchen/breakfast room, sitting room, sun room, 2 bedrooms and bathroom. Outside there are attractive front and rear gardens and a driveway leading to a single garage.

#### **Exterior**

**Driveway, Garage and Front Garden.** - Front garden laid to lawn, flower borders with mature shrubs and a lavendar border, path to front door. Driveway to the single garage with an up-and-over door.