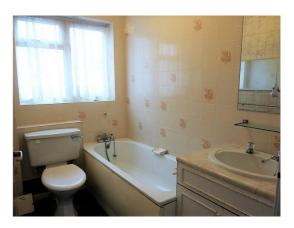

**Bathroom** - White suite comprising low level W.C., panelled bath with mixer tap and handheld shower, vanity unit with inset basin and double cupboard under, window to the side.