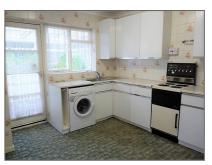

## **Ground Floor**

**Hallway** - Modern UPVC double glazed front door with further inner door to the hallway, hatch to loft space.

**Kitchen/Breakfast Room** - 11'07" x 10'11" Range of wall and base units with laminate work surfaces over, stainless steel sink and drainer unit with mixer taps, space for electric cooker, space and plumbing for washing machine, larder cupboard, wall-mounted gas-fired boiler, door to sun room, windows to the side and rear.