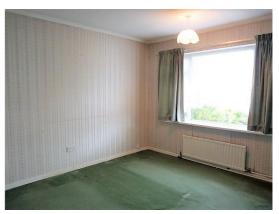

**Bedroom 1** - 12'06" x 10'10" Built-in cupboard with small radiator, further cupboard over, window overlooking the front garden.

**Bedroom 2** - 9'10" x 6'11" Window overlooking the front garden.

E. lettings@westwoods.co.uk
W. www.westwoods.co.uk