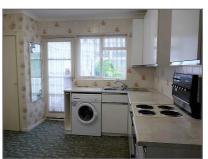

## **Ground Floor**

**Hallway** - Modern UPVC double glazed front door with further inner door to the hallway, hatch to loft space.

**Kitchen/Breakfast Room** - 11'07" x 10'11" Range of wall and base units with laminate work surfaces over, stainless steel sink and drainer unit with mixer taps, space for electric cooker, space and plumbing for washing machine, larder cupboard, wall-mounted gas-fired boiler, door to sun room, windows to the side and rear.