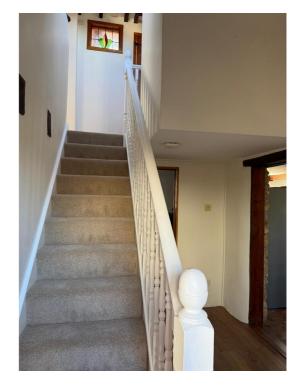

### **First Floor**

Landing - Stairs from the hall to landing with airing cupboard

Bedroom 1 - 15'11" x 10'6". Vaulted ceiling, Two built in wardrobe cupboards. Far reaching views.

**Bedroom 2** - 16'6"x 10'9". Overlooking the garden.