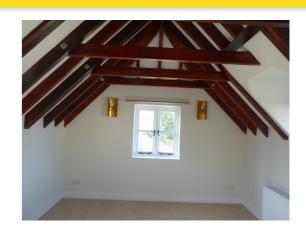

### **First Floor**

Landing - Stairs from the hall to landing with airing cupboard

Bedroom 1 - 15'11" x 10'6". Vaulted ceiling, Two built in wardrobe cupboards. Far reaching views.

**Bedroom 2** - 16'6"x 10'9". Overlooking the garden.