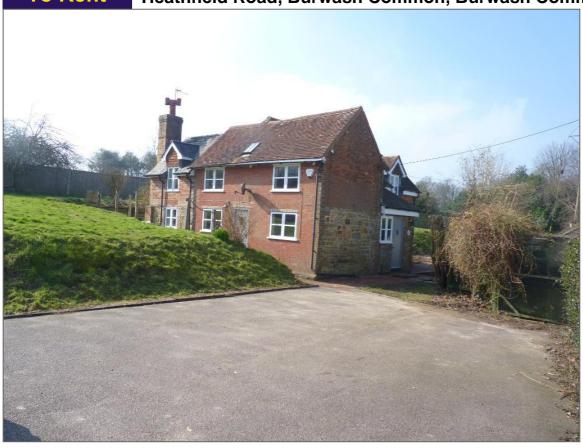

# To Rent Heathfield Road, Burwash Common, Burwash Common, TN19 7NB

## **Description**

A beautiful, detached cottage originally dating from the 16th Century. In recent years it has been totally and sympathetically, refurbished to a very high standard. The cottage offers spacious, characterful living whilst benefitting from gas central heating and double glazing. There are 3 bedrooms - two of which are large doubles and the third is a good sized single. The cottage is surrounded by large gardens, has spectacular views and is situated in a guiet location.

#### **Exterior**

Driveway and gardens. - The driveway is approached through double

E. lettings@westwoods.co.uk

W. www.westwoods.co.uk

opening wooden gates into a large driveway with parking for numerous vehicles.