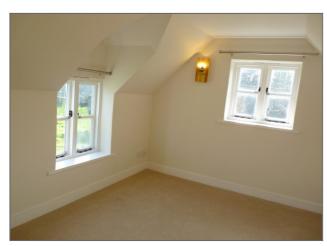

### **First Floor**

Landing - Stairs from the hall to landing with airing cupboard

Bedroom 1 - 15'11" x 10'6". Vaulted ceiling, Two built in wardrobe cupboards. Far reaching views.

**Bedroom 2** - 16'6"x 10'9". Overlooking the garden.

Bedroom 3 - 10'8" x 8'5"

Cloakroom - With WC and basin.

**Shower room** - Fully tiled shower cubicle with plumbed in shower.