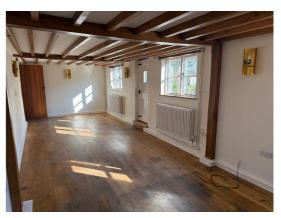

#### **Ground Floor**

Hallway - From the driveway there is an entrance door into the hallway. With oak flooring and a large understairs storage cupboard. Doors into the kitchen and lounge, diner.

Lounge - 28'5" x 10'6" beamed ceiling. Woodburning stove. Door to garden