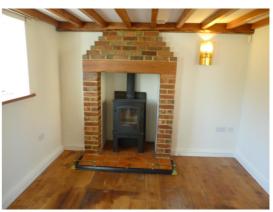

#### **Ground Floor**

Hallway - From the driveway there is an entrance door into the hallway. With oak flooring and a large understairs storage cupboard. Doors into the kitchen and lounge, diner.

Lounge - 28'5" x 10'6" beamed ceiling. Woodburning stove. Door to garden