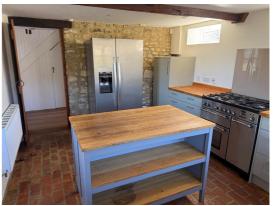

Kitchen - 13'11" x 10'11". Beautifully fitted with a range of cupboards and wooden worksurfaces, Belfast sink. Range cooker. Built in dishwasher. American style fridge freezer( Left for the tenants use ) .Washing machine ( again left for the tenants use). Central island unit. Door to side.