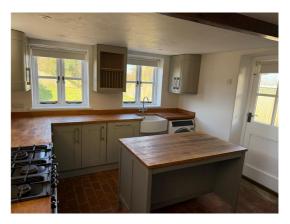

Kitchen - 13'11" x 10'11". Beautifully fitted with a range of cupboards and wooden worksurfaces, Belfast sink. Range cooker. Built in dishwasher. American style fridge freezer( Left for the tenants use ) .Washing machine ( again left for the tenants use). Central island unit. Door to side.