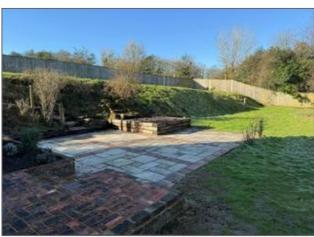

The gardens surround the cottage. Immediately behind the kitchen is a good sized patio. The gardens are mainly laud to lawn with two raised flower beds. The gardens are on two levels. The upper accessed by a few steps. This area of garden has particularly lovely, countryside views . There is outside power and an outside tap.