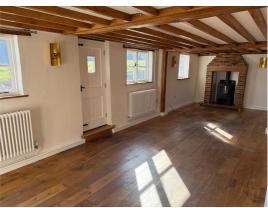

#### **Ground Floor**

Hallway - From the driveway there is an entrance door into the hallway. With oak flooring and a large understairs storage cupboard. Doors into the kitchen and lounge, diner.

Lounge - 28'5" x 10'6" beamed ceiling. Woodburning stove. Door to garden